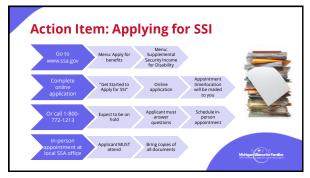

## What is SSI? **Supplemental Security** Retirement, Survivors, Income (SSI) Disability Insurance (RSDI) Income-based • Insurance program for people · Proof of disability who pay into the plan through payroll taxes Lack of financial resources due · Amount is based on work credits to disability Recipients will be automatically enrolled in Medicare after 24 Pays for food, shelter, personal expenses Will be automatically enrolled in Medicaid, if not already enrolled Standard monthly amount Michigan Alliance for Families

### "Dos and Don'ts" of SSI Do NOT: Do: • Apply for SSI and Medicaid Apply for RSDI Apply before age 18 Document food and Maintain assets above \$2,000 shelter expenses • Provide physician's Include parents' assets statement about the nature of the disability · Schedule an in-person appointment Encourage the applicant to participate in process Appeal if you're denied