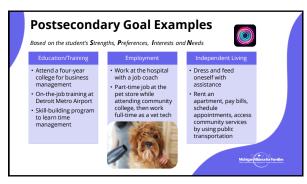

# Postsecondary Goals Long-term goals that are reviewed annually at the IEP Goals must be written in four areas: • Education • Training • Employment • Independent Living, where appropriate