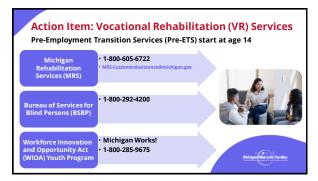

## **Action Items: before age 14**

- Get a Social Security card
- Practice with public transportation
- Medical alert bracelet or necklace
- Community activities
- Identify strengths, preferences, interests and needs (SPIN)