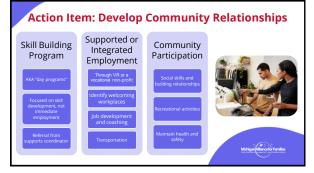

## What are Community Mental Health (CMH) Services?

- Services and supports for adults with disabilities
- community mental health system

Covered Medicaid services may include:

- •Supports coordination
- •Community Living Supports (paid staff)
- •Respite services
- Transportation
- •Skill building
- •Peer-to-peer support
- Crisis Intervention
- ·Supported/integrated employment
- •Person-centered planning
- •Residential services