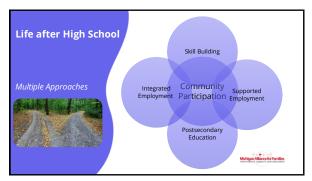

## Services must be:

- Based on student strengths, preferences, interests and needs
- Activities that the student will complete, with support from school and community agencies
- Composed of skills, experiences, opportunities and connections
- "A results-oriented process"