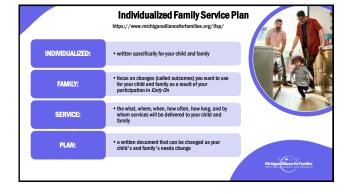

# How do we get started Part C?

- 1. Referral
- 2. Meeting with child, family, and evaluation team Evaluation and eligibility determination
- 3. Learn about your child and establish a plan If not eligible, community resources are shared If eligible, Individualized Family Service Plan developed (more to come)
- 4. Assigned Service Coordinator ensures services are delivered