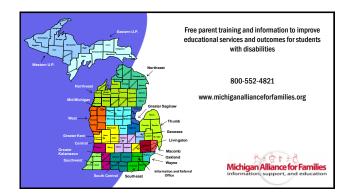

|











## **Procedural Safeguards**

Procedural safeguards inform parents about the rights and protections available under Individuals with Disabilities Education Act (IDEA).

Procedural safeguards are designed to protect the rights of parents, and their child, and provide a way to resolve their disputes.

Some examples of procedural safeguards include the right to:

- Disagree with decisions that the school system makes
   Use IDEA's dispute resolution options
- Use IDEA's dispute resolution opt
- Keep personal information confidential
- Provide consent
- Review records







\_

\_