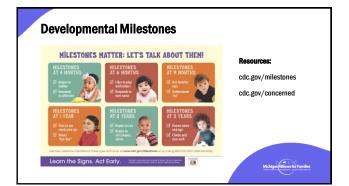

### Children in Michigan birth to age 3 with either:

#### Developmental Delay

When a child takes longer than expected to learn a basic skill

- Examples: • Talking
- Moving



| Established Health Condition          |  |  |
|---------------------------------------|--|--|
| Examples:                             |  |  |
| Down Syndrome                         |  |  |
| Autism                                |  |  |
| Cerebral palsy                        |  |  |
| <ul> <li>Hearing loss</li> </ul>      |  |  |
| <ul> <li>Vision Impairment</li> </ul> |  |  |
|                                       |  |  |

Michigan Alliance for Familie

# How do we get started Part C?

- 1. Referral
- 2. Meeting with child, family, and evaluation team Evaluation and eligibility determination
- 3. Learn