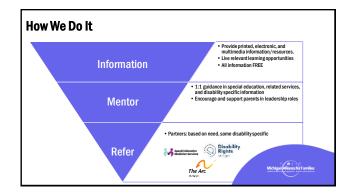

|











## **Procedural Safeguards**

Procedural safeguards inform parents about the rights and protections available under Individuals with Disabilities Education Act (IDEA).

Procedural safeguards are designed to protect the rights of parents, and their child, and provide a way to resolve their disputes.

Some examples of procedural safeguards include the right to:

- Disagree with decisions that the school system makes
   Use IDEA's dispute resolution options
- Use IDEA's dispute resolution opt
- Keep personal information confidential
- Provide consent
- Review records







\_

\_