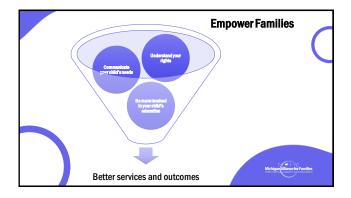

|











## **Procedural Safeguards**

Procedural safeguards inform parents about the rights and protections available under Individuals with Disabilities Education Act (IDEA).

Procedural safeguards are designed to protect the rights of parents, and their child, and provide a way to resolve their disputes.

Some examples of procedural safeguards include the right to:

- Disagree with decisions that the school system makes
   Use IDEA's dispute resolution options
- Use IDEA's dispute resolution opt
- Keep personal information confidential
- Provide consent
- Review records







\_

\_